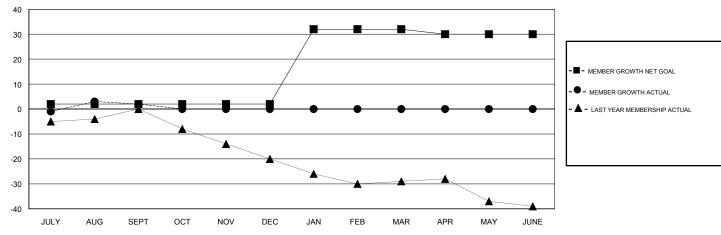

## District 201N4

Results as of: 09/30/2017

| Clubs                 |               |           |               | Members               |                           |                         |                                              |
|-----------------------|---------------|-----------|---------------|-----------------------|---------------------------|-------------------------|----------------------------------------------|
| RESULTS FOR 2017-2018 |               |           |               | RESULTS FOR 2017-2018 |                           |                         |                                              |
| QUARTER               | NEW CLUB GOAL | NEW CLUBS | DROPPED CLUBS | QUARTER               | MEMBER GROWTH NET<br>GOAL | MEMBER GROWTH<br>ACTUAL | DROPPED MEMBERS ACTUAL (including transfers) |
| JULY/AUG/SEPT         | 0             | 0         | 0             | JULY/AUG/SEPT         | 2                         | 27                      | 25                                           |
| OCT/NOV/DEC           | 0             | 0         | 0             | OCT/NOV/DEC           | 0                         | 0                       | 0                                            |
| JAN/FEB/MAR           | 1             | 0         | 0             | JAN/FEB/MAR           | 30                        | 0                       | 0                                            |
| APR/MAY/JUNE          | 0             | 0         | 0             | APR/MAY/JUNE          | -2                        | 0                       | 0                                            |